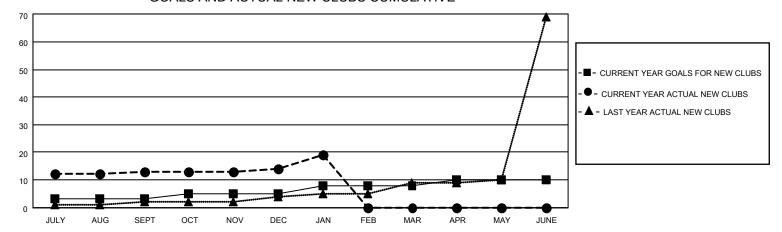

## GOALS AND ACTUAL NEW CLUBS CUMULATIVE

## MONTHLY MEMBERSHIP PROGRESS REPORT

LOCATION INDIA District 3232B1 Results as of: 1/31/2022

| Clubs RESULTS FOR 2021-2022 |   |    |   | Members RESULTS FOR 2021-2022 |    |     |     |
|-----------------------------|---|----|---|-------------------------------|----|-----|-----|
|                             |   |    |   |                               |    |     |     |
| JULY/AUG/SEPT               | 3 | 13 | 7 | JULY/AUG/SEPT                 | 40 | 353 | 65  |
| OCT/NOV/DEC                 | 2 | 1  | 6 | OCT/NOV/DEC                   | 60 | 198 | 956 |
| JAN/FEB/MAR                 | 3 | 5  | 1 | JAN/FEB/MAR                   | 60 | 144 | 0   |
| APR/MAY/JUNE                | 2 | 0  | 0 | APR/MAY/JUNE                  | 40 | 0   | 0   |