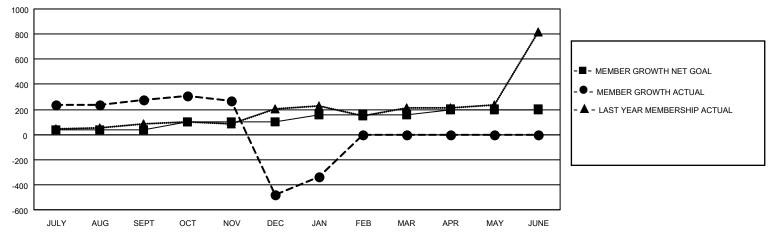

## GOALS AND ACTUAL MEMBERS CUMULATIVE

| DROPPED CLUBS: 14 |       | 47 CLUBS OF 153 ADDED 1 OR<br>MORE NEW MEMBERS | GENDER DISTRIBUTION                     |                                  |  |
|-------------------|-------|------------------------------------------------|-----------------------------------------|----------------------------------|--|
|                   |       | WORL NEW WEIWIDERS                             | MALE                                    | 2,311 (67.95%)<br>1,090 (32.05%) |  |
| DROPPED MEMBERS   |       |                                                | FEMALE 1,090 (32.0 NON BINARY 0 (0.00%) |                                  |  |
| DECEASED          | 7     |                                                | PREFER NOT TO ANSWER                    | 0 (0.00%)                        |  |
| CLUB CANCELLED    | 56    | CLICK HERE FOR CUMULATIVE                      | TOTAL FAMILY UNIT MEMBERS               | 2,629                            |  |
| OTHER             | 957   | MEMBERSHIP DATA                                |                                         |                                  |  |
| TOTAL             | 1,020 |                                                | FAMILY MEMBERS PAYING HALF DUES 1,972   |                                  |  |
|                   |       |                                                |                                         |                                  |  |

## MONTHLY MEMBERSHIP PROGRESS REPORT

LOCATION INDIA District 3232B1 Results as of: 1/31/2022

| Clubs RESULTS FOR 2021-2022 |   |    |   | Members RESULTS FOR 2021-2022 |    |     |     |
|-----------------------------|---|----|---|-------------------------------|----|-----|-----|
|                             |   |    |   |                               |    |     |     |
| JULY/AUG/SEPT               | 3 | 13 | 7 | JULY/AUG/SEPT                 | 40 | 353 | 65  |
| OCT/NOV/DEC                 | 2 | 1  | 6 | OCT/NOV/DEC                   | 60 | 198 | 956 |
| JAN/FEB/MAR                 | 3 | 5  | 1 | JAN/FEB/MAR                   | 60 | 144 | 0   |
| APR/MAY/JUNE                | 2 | 0  | 0 | APR/MAY/JUNE                  | 40 | 0   | 0   |